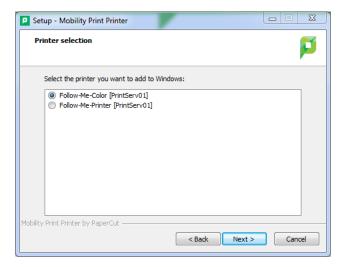

• Select Follow-Me-Color (PrintServ01) and click next.

 When prompted to enter your Username and Password you will enter the same Username and Password you use for myWDT.

• Click Finish.

You will need to repeat the setup of your device process twice. The first time you will select Follow-Me-Color the second time you will select Follow-Me-Printer.