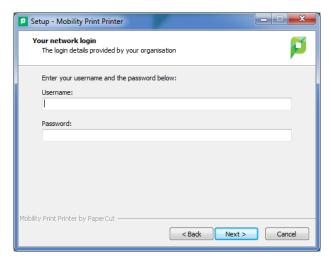

• Select Follow-Me-Color (PrintServ01) and click next.

 When prompted to enter your Username and Password you will enter the same Username and Password you use for myWDT.

• Click Finish.

You will need to repeat the setup of your device process twice. The first time you will select Follow-Me-Color the second time you will select Follow-Me-Printer.