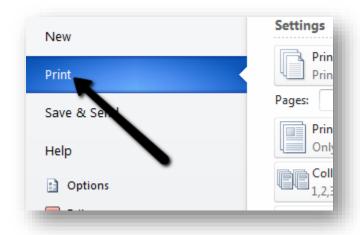

## **Printing**

• Select the print tab of your document.

• Select print.

- Select one of the following printers.
  - Follow-Me-Print (Black and White Copies)
  - o Follow-Me-Color (Color Copies)

• In order to format any printing (duplexing, stapling, etc.) you will need to click Printer Properties on your device. You will not have the option to change printer properties at the copier.