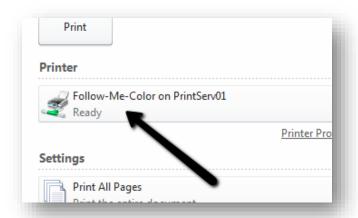

## **Printing**

• Select the print tab of your document.

• Select print.

- Select one of the following printers.
  - Follow-Me-Print (Black and White Copies)
  - o Follow-Me-Color (Color Copies)

• In order to format any printing (duplexing, stapling, etc.) you will need to click Printer Properties on your device. You will not have the option to change printer properties at the copier.