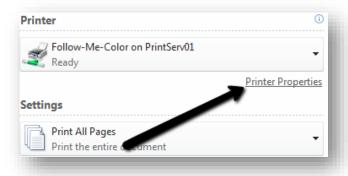

## **Printing**

• Select the print tab of your document.

• Select print.

- Select one of the following printers.
  - Follow-Me-Print (Black and White Copies)
  - o Follow-Me-Color (Color Copies)

• In order to format any printing (duplexing, stapling, etc.) you will need to click Printer Properties on your device. You will not have the option to change printer properties at the copier.