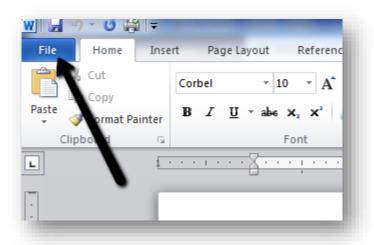

## **Printing**

• Select the print tab of your document.

• Select print.

- Select one of the following printers.
  - Follow-Me-Print (Black and White Copies)
  - o Follow-Me-Color (Color Copies)

• In order to format any printing (duplexing, stapling, etc.) you will need to click Printer Properties on your device. You will not have the option to change printer properties at the copier.