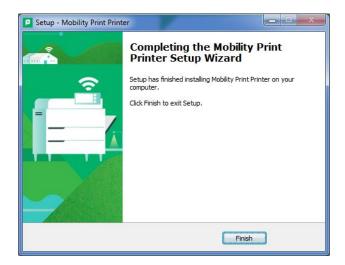

• Select Follow-Me-Color (PrintServ01) and click next.

 When prompted to enter your Username and Password you will enter the same Username and Password you use for myWDT.

• Click Finish.

You will need to repeat the setup of your device process twice. The first time you will select Follow-Me-Color the second time you will select Follow-Me-Printer.