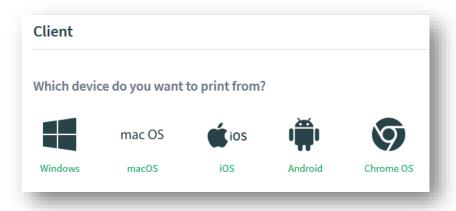

## **Setting Up Your Device**

- Click the following link: <a href="http://printserv01:9163/help/setting-up-your-devices">http://printserv01:9163/help/setting-up-your-devices</a>
- Choose your device.

- Follow directions underneath the video at the bottom of the page.
- Accept the license agreement.