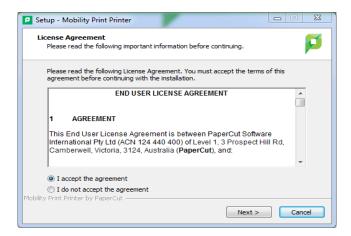

## **Setting Up Your Device**

- Click the following link: <a href="http://printserv01:9163/help/setting-up-your-devices">http://printserv01:9163/help/setting-up-your-devices</a>
- Choose your device.

- Follow directions underneath the video at the bottom of the page.
- Accept the license agreement.