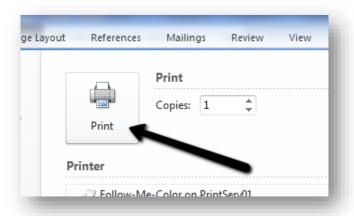

tServ01) and click next.



 When prompted to enter your Username and Password you will enter the same Username and Password you use for myWDT.



• Click Finish.



You will need to repeat the setup of your device process twice. The first time you will select Follow-Me-Color the second time you will select Follow-Me-Printer.

## **Printing**

• Select the print tab of your document.



• Select print.



- Select one of the following printers.
  - Follow-Me-Print (Black and White Copies)
  - o Follow-Me-Color (Color Copies)



• In order to format any printing (duplexing, stapling, etc.) you will need to click Printer Properties on your device. You will not have the option to change printer properties at the copier.



• Click Print once you are ready to send you material to the copier.



## **Retrieving Printed Material**

After you have completed the print process approach any of the copiers throughout the Western Dakota Tech campus.

- Once you approach any copier here on campus, you will need to follow the posted instructions located above the copier to print your material.
  - You will need your Student ID card or need to know your ID number in order to print at the copier.

If you have any questions, please contact the IT Help Desk at (605)394-5355 or Jessica Clutter in the Western Dakota Tech Bookstore at (605)718-2432.